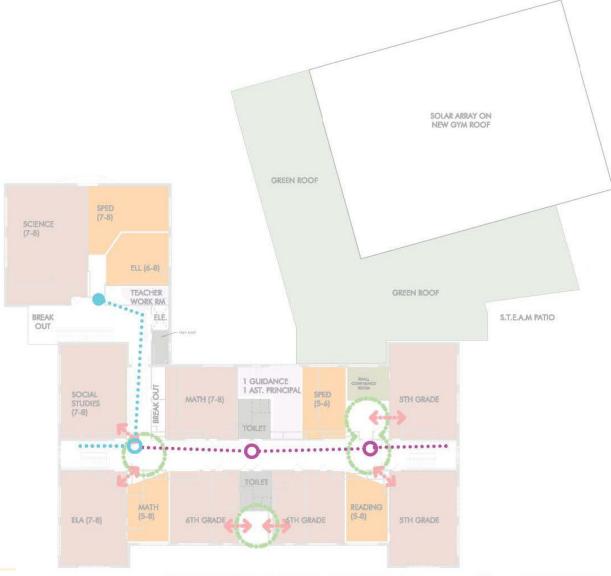

## TISBURY SCHOOL | CONCEPT 2 - 1<sup>ST</sup> FLOOR FLOW DIAGRAM

# TISBURY SCHOOL | CONCEPT 2 - 2<sup>ND</sup> FLOOR FLOW DIAGRAM

TISBURY ELEMENTARY SCHOOL UPDATED 03/05/20

### TISBURY SCHOOL | CONCEPT 2 - 3<sup>RD</sup> FLOOR FLOW DIAGRAM

TISBURY ELEMENTARY SCHOOL UPDATED 03/05/20

**CONCEPT 2 - THIRD FLOOR** 