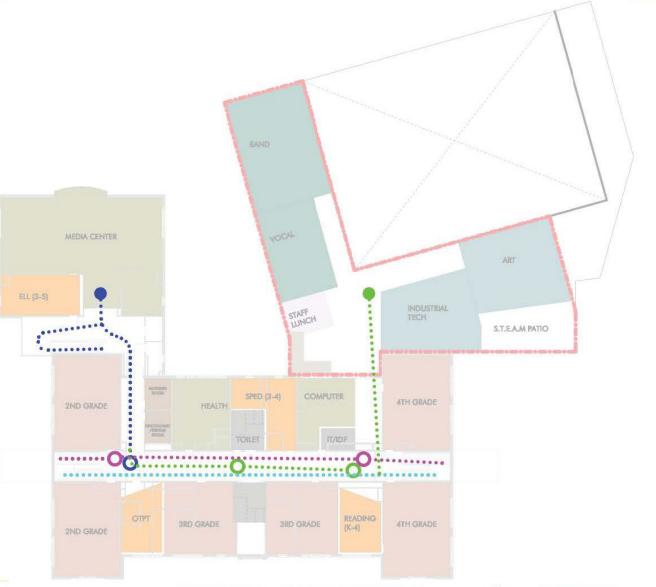

# TISBURY SCHOOL | CONCEPT 1 - 1<sup>ST</sup> FLOOR FLOW DIAGRAM

# TISBURY SCHOOL | CONCEPT 1 - 2<sup>ND</sup> FLOOR FLOW DIAGRAM

# TISBURY SCHOOL | CONCEPT 1 - 3<sup>RD</sup> FLOOR FLOW DIAGRAM

TISBURY ELEMENTARY SCHOOL UPDATED 03/05/20

POTENTIAL FLOW DIAGRAM