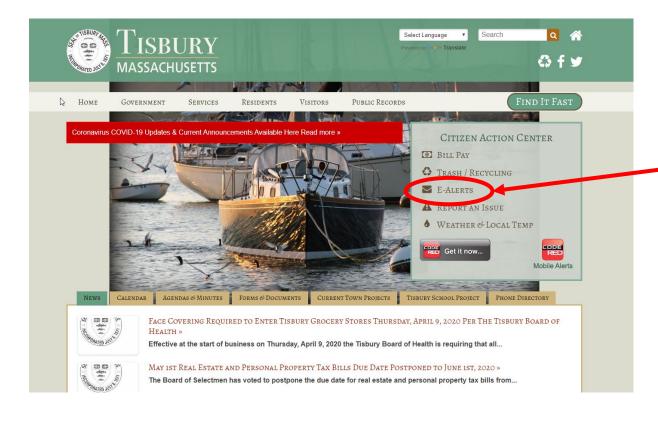

### **STAY INFORMED | TOWN RESOURCES**

Visit the Town of Tisbury website to sign up for E-Alerts to receive notifications about upcoming meetings:

### www.tisburyma.gov

Click here to sign up to receive email notification for a variety of Town notices, meetings, etc.

**STAY INFORMED | BUILDING COMMITTEE + TOWN RESOURCES** 

READ MORE HERE!

Tisbury School Project Website: