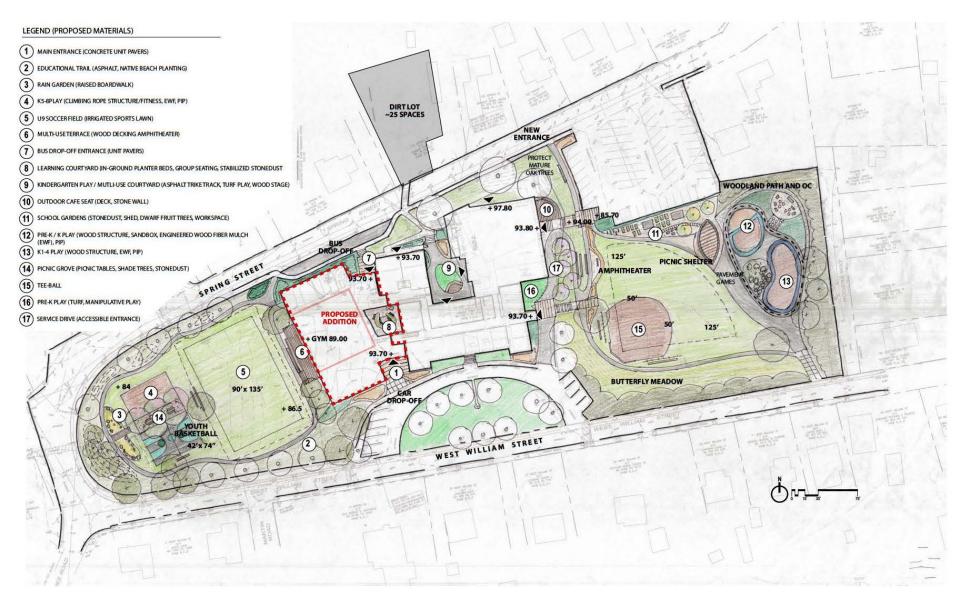

ts from the Public
- 9. Topics not reasonably anticipated by the chair within 48 hours of the meeting



### TISBURY SCHOOL | ARCHITECT'S UPDATE

### **Teacher Feedback:**

The Project Team hosted a virtual meeting on April 22<sup>nd</sup> for members of the Staff at the Tisbury School to ask questions and provide feedback on the current conceptual options.

Topics addressed and discussed included:

- Location of Rooms
- Flow
- Adjacencies
- Educational Program Spaces

- Outdoor Learning Spaces
- Public Spaces
- Playgrounds
- Access/Egress



### TISBURY SCHOOL | DESIGN OPTION 1 - SITE SECTIONS

Tisbury ES - Option 1

04/20/20







### **TISBURY SCHOOL | DESIGN OPTION 2 – SITE SECTIONS**

#### Tisbury ES - Option 2

#### 04/20/20







### TISBURY SCHOOL | LANDSCAPE OPTION A – UPDATED









### TISBURY SCHOOL | LANDSCAPE OPTION B – UPDATED









## TISBURY SCHOOL | OPM UPDATE

#### **Tisbury School**

| Daedalus Projects                  |                |                |                |         |                     |                       |                      |               |                     |                        |                        |             |
|------------------------------------|----------------|----------------|----------------|---------|---------------------|-----------------------|----------------------|---------------|---------------------|------------------------|------------------------|-------------|
| Richard Marks                      |                | Project Start: | Mon, 4/13/2020 |         |                     |