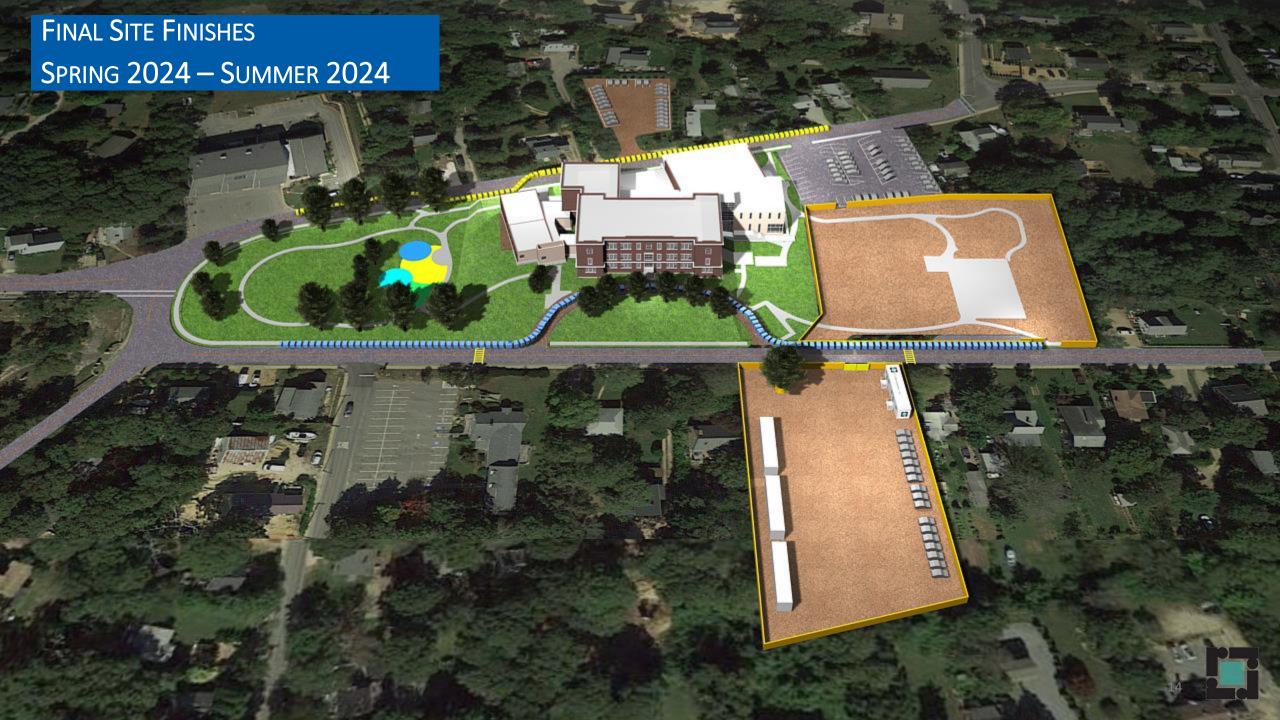

#### THIRD FLOOR PLAN

SITE LOGISTICS / PHASING

STUDENT DROP-OFF PLAN

DESIGN & PROCUREMENT SCHEDULE

| Milestone item                                                  | Lead<br>Responsibility | Duration (Weeks) | Start     | Finish    | Remarks                                                      |  |  |  |
|-----------------------------------------------------------------|------------------------|------------------|-----------|-----------|--------------------------------------------------------------|--|--|--|
| 60% Construction Documents                                      |                        |                  |           |           |                                                              |  |  |  |
| 60% CD Pricing Set Issued                                       | Тарре                  |                  |           | 28-Feb-22 | Received - in progress                                       |  |  |  |
| 60% CD Design Review & Cost Estimating                          | WTR/Tappe              | 3.5              | 28-Feb-22 | 24-Mar-22 |                                                              |  |  |  |
| 60% CD Reconciliation, Value Engineering                        | СНА                    | 2                | 24-Mar-22 | 7-Apr-22  | Reconciliation meeting 3/29                                  |  |  |  |
| Town Approval                                                   | Town                   | 1                | 7-Apr-22  | 14-Apr-22 |                                                              |  |  |  |
| 100% Construction Documents and GMP Establishment               |                        |                  |           |           |                                                              |  |  |  |
| Prepare, Issue and Review 100%<br>Construction Docs for Bidding | Tappe                  |                  |           | 6-May-22  | Tappe to provide 100% Bid Docs by 4/29 for review.           |  |  |  |
| Bid and Award Expedited Contracts                               | WTR                    | 6                | 7-May-22  | 18-Jun-22 | All Trade Contracts plus selective expedited non-trade (TBD) |  |  |  |
| Establish and Execute GMP                                       | Team                   | 3                | 18-Jun-22 | 9-Jul-22  |                                                              |  |  |  |
| Town Approval                                                   | Town                   | 1                | 9-Jul-22  | 16-Jul-22 |                                                              |  |  |  |

CONSTRUCTION SCHEDULE — EARLY/FULL CONSTRUCTION

| Milestone item                         | Lead<br>Responsibility | Duration (Weeks) | Start     | Finish    | Remarks                   |  |  |
|----------------------------------------|------------------------|------------------|-----------|-----------|---------------------------|--|--|
| Early & Full Construction              |                        |                  |           |           |                           |  |  |
| Gym Separation from Existing Building  | WTR                    | 1                | 19-Apr-22 | 22-Apr-22 |                           |  |  |
| Site Utilities Required for Demolition | WTR                    | 10               | 19-Apr-22 | 28-Jun-22 |                           |  |  |
| Abatement of Gymnasium                 | WTR                    | 13               | 22-Apr-22 | 22-Jul-22 |                           |  |  |
| Demolition of Existing Gymnasium       | WTR                    | 10               | 27-Jun-22 | 5-Sep-22  |                           |  |  |
| Full Construction                      | WTR                    | 77               | 5-Sep-22  | 26-Feb-24 | Target Occupancy - 3/1/24 |  |  |
| Final Site Finishes                    | WTR                    | 24               | 26-Feb-24 | 12-Aug-24 |                           |  |  |