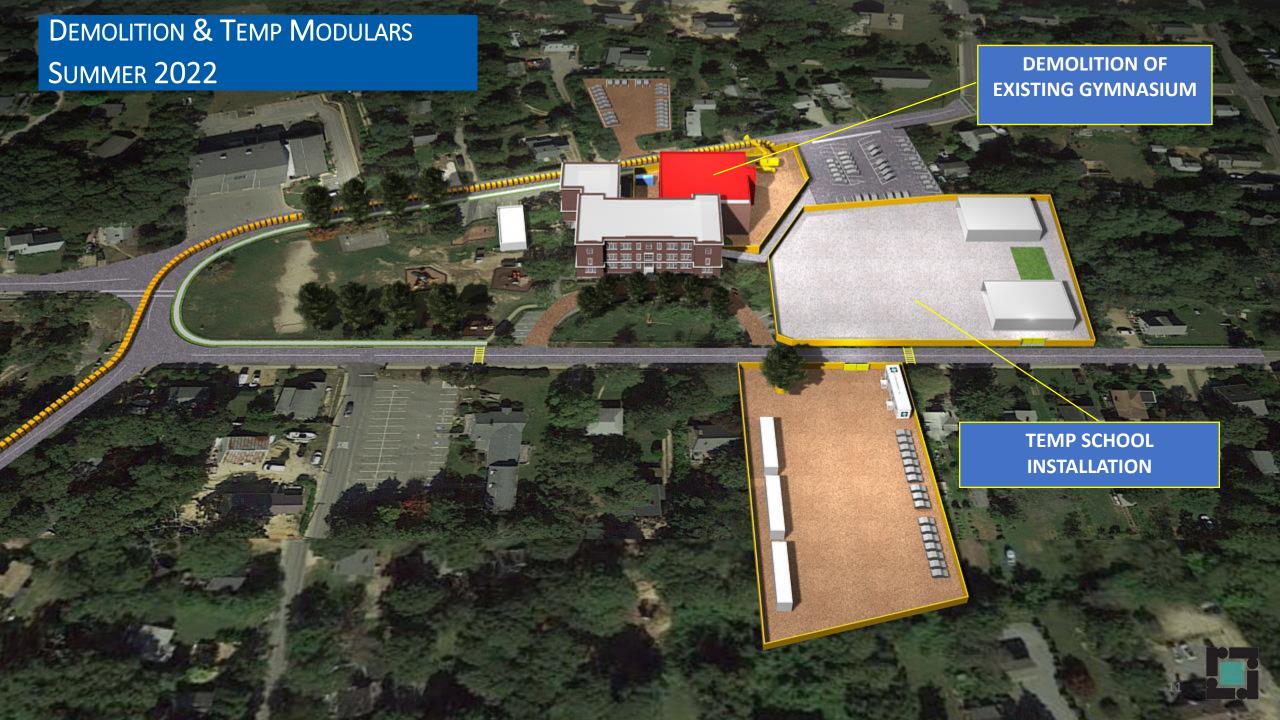

CONSTRUCTION SCHEDULE — MOBILIZATION/EARLY WORK

| Milestone item                                                                                               | Lead<br>Responsibility       | Duration<br>(Weeks) | Start     | Finish    | Remarks                                                 |  |
|--------------------------------------------------------------------------------------------------------------|------------------------------|---------------------|-----------|-----------|---------------------------------------------------------|--|
| Mobilization / Early Enabling                                                                                |                              |                     |           |           |                                                         |  |
| Exploratory Demolition and Exploration                                                                       | WTR                          | 1                   | 28-Feb-22 | 4-Mar-22  |                                                         |  |
| Clear 55 West Williams Street, Mobilize<br>Construction Trailers, Storage, Temp.<br>Construction Fence, etc. | WTR                          | 8                   | 7-Mar-22  | 2-May-22  |                                                         |  |
| Clear and Make Ready for Temp. Modulars                                                                      | WTR/Tappe/Town of<br>Tisbury | 3                   | 2-May-22  | 23-May-22 | Includes School starting process of <b>MOVEOUT</b>      |  |
| Construct Temp Modulars                                                                                      | WTR/Tappe/Town of Tisbury    | 13.5                | 23-May-22 | 25-Aug-22 | Occupancy Permit issued for start of School (Sept 2022) |  |

CONSTRUCTION SCHEDULE — EARLY/FULL CONSTRUCTION

| Milestone item                         | Lead<br>Responsibility | Duration (Weeks) | Start     | Finish    | Remarks                   |  |  |
|----------------------------------------|------------------------|------------------|-----------|-----------|---------------------------|--|--|
| Early & Full Construction              |                        |                  |           |           |                           |  |  |
| Gym Separation from Existing Building  | WTR                    | 1                | 19-Apr-22 | 22-Apr-22 |                           |  |  |
| Site Utilities Required for Demolition | WTR                    | 10               | 19-Apr-22 | 28-Jun-22 |                           |  |  |
| Abatement of Gymnasium                 | WTR                    | 13               | 22-Apr-22 | 22-Jul-22 |                           |  |  |
| Demolition of Existing Gymnasium       | WTR                    | 10               | 27-Jun-22 | 5-Sep-22  |                           |  |  |
| Full Construction                      | WTR                    | 77               | 5-Sep-22  | 26-Feb-24 | Target Occupancy - 3/1/24 |  |  |
| Final Site Finishes                    | WTR                    | 24               | 26-Feb-24 | 12-Aug-24 |                           |  |  |