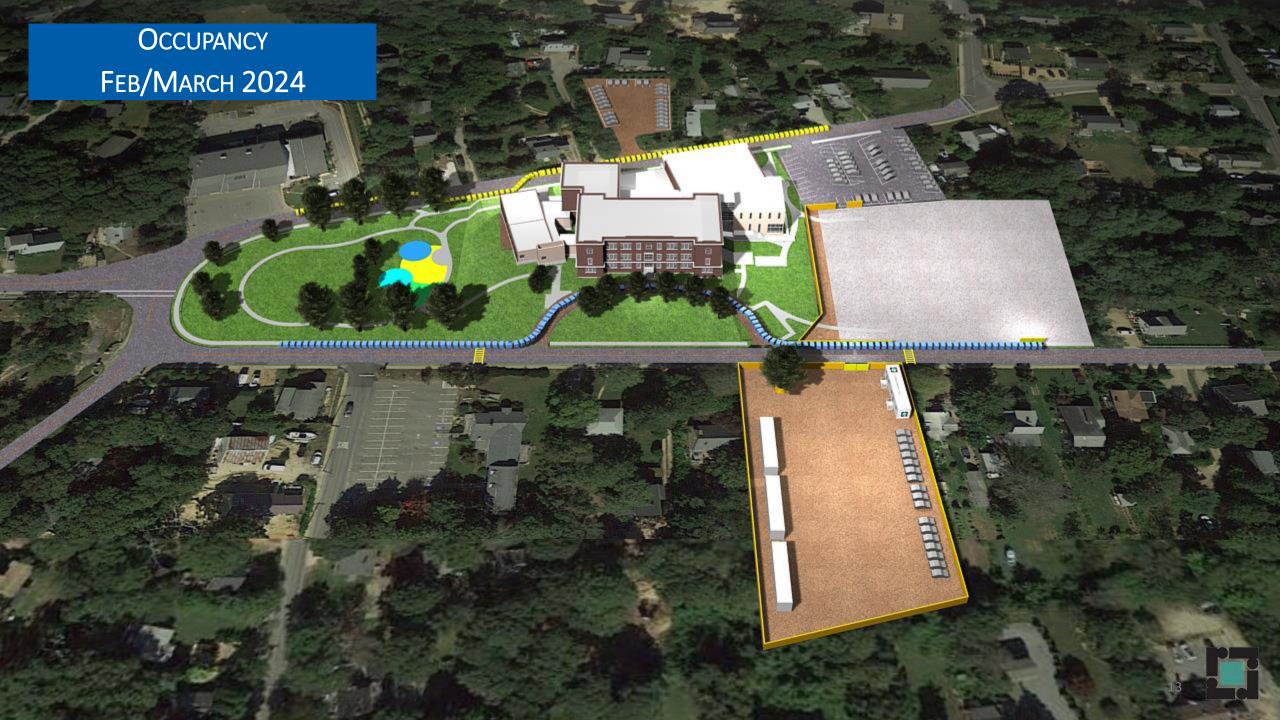

#### THIRD FLOOR PLAN

SITE LOGISTICS / PHASING

STUDENT DROP-OFF PLAN

DESIGN & PROCUREMENT SCHEDULE

| Milestone item                                                  | Lead<br>Responsibility | Duration (Weeks) | Start     | Finish    | Remarks                                                      |  |  |  |
|-----------------------------------------------------------------|------------------------|------------------|-----------|-----------|--------------------------------------------------------------|--|--|--|
| 60% Construction Documents                                      |                        |                  |           |           |                                                              |  |  |  |
| 60% CD Pricing Set Issued                                       | Тарре                  |                  |           | 28-Feb-22 | Received - in progress                                       |  |  |  |
| 60% CD Design Review & Cost Estimating                          | WTR/Tappe              | 3.5              | 28-Feb-22 | 24-Mar-22 |                                                              |  |  |  |
| 60% CD Reconciliation, Value Engineering                        | СНА                    | 2                | 24-Mar-22 | 7-Apr-22  | Reconciliation meeting 3/29                                  |  |  |  |
| Town Approval                                                   | Town                   | 1                | 7-Apr-22  | 14-Apr-22 |                                                              |  |  |  |
| 100% Construction Documents and GMP Establishment               |                        |                  |           |           |                                                              |  |  |  |
| Prepare, Issue and Review 100%<br>Construction Docs for Bidding | Tappe                  |                  |           | 6-May-22  | Tappe to provide 100% Bid Docs by 4/29 for review.           |  |  |  |
| Bid and Award Expedited Contracts                               | WTR                    | 6                | 7-May-22  | 18-Jun-22 | All Trade Contracts plus selective expedited non-trade (TBD) |  |  |  |
| Establish and Execute GMP                                       | Team                   | 3                | 18-Jun-22 | 9-Jul-22  |                                                              |  |  |  |
| Town Approval                                                   | Town                   | 1                | 9-Jul-22  | 16-Jul-22 |                                                              |  |  |  |

CONSTRUCTION SCHEDULE — EARLY/FULL CONSTRUCTION

| Milestone item                         | Lead<br>Responsibility | Duration (Weeks) | Start     | Finish    | Remarks                   |  |  |
|----------------------------------------|------------------------|------------------|-----------|-----------|---------------------------|--|--|
| Early & Full Construction              |                        |                  |           |           |                           |  |  |
| Gym Separation from Existing Building  | WTR                    | 1                | 19-Apr-22 | 22-Apr-22 |                           |  |  |
| Site Utilities Required for Demolition | WTR                    | 10               | 19-Apr-22 | 28-Jun-22 |                           |  |  |
| Abatement of Gymnasium                 | WTR                    | 13               | 22-Apr-22 | 22-Jul-22 |                           |  |  |
| Demolition of Existing Gymnasium       | WTR                    | 10               | 27-Jun-22 | 5-Sep-22  |                           |  |  |
| Full Construction                      | WTR                    | 77               | 5-Sep-22  | 26-Feb-24 | Target Occupancy - 3/1/24 |  |  |
| Final Site Finishes                    | WTR                    | 24               | 26-Feb-24 | 12-Aug-24 |                           |  |  |