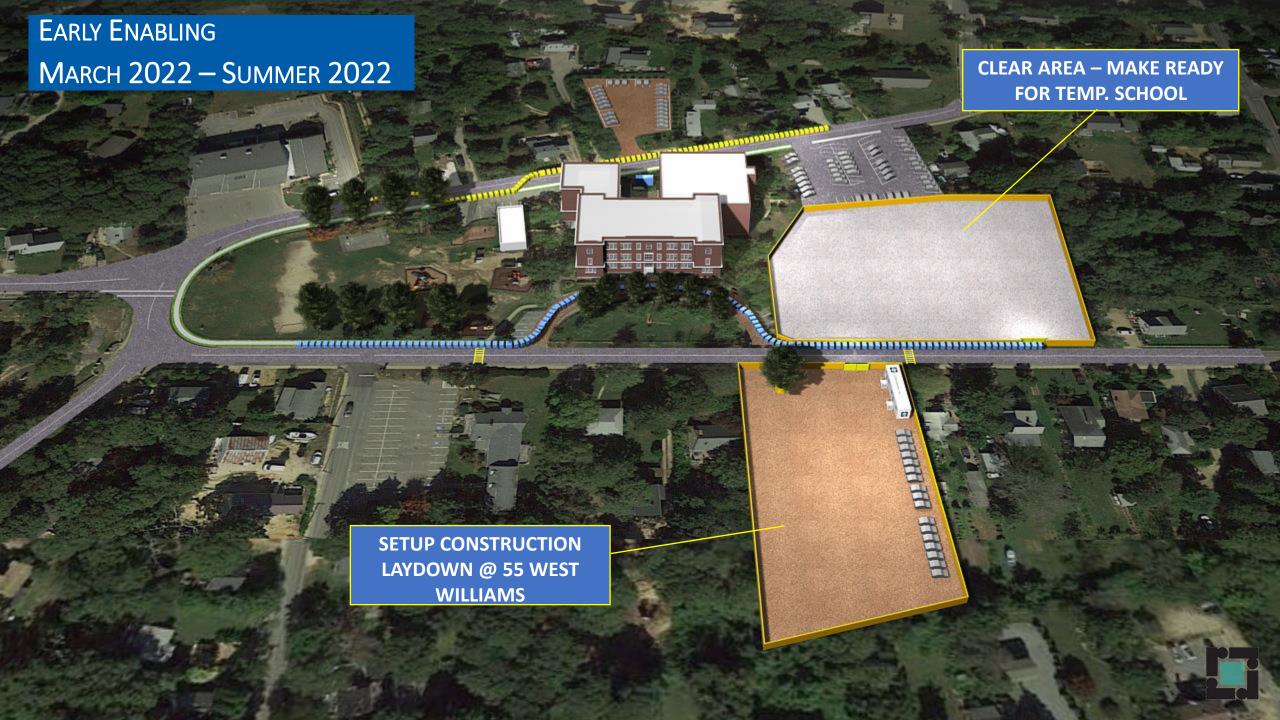

#### THIRD FLOOR PLAN

SITE LOGISTICS / PHASING

STUDENT DROP-OFF PLAN

DESIGN & PROCUREMENT SCHEDULE

| Milestone item                                                  | Lead<br>Responsibility | Duration (Weeks) | Start     | Finish    | Remarks                                                      |  |  |  |
|-----------------------------------------------------------------|------------------------|------------------|-----------|-----------|--------------------------------------------------------------|--|--|--|
| 60% Construction Documents                                      |                        |                  |           |           |                                                              |  |  |  |
| 60% CD Pricing Set Issued                                       | Тарре                  |                  |           | 28-Feb-22 | Received - in progress                                       |  |  |  |
| 60% CD Design Review & Cost Estimating                          | WTR/Tappe              | 3.5              | 28-Feb-22 | 24-Mar-22 |                                                              |  |  |  |
| 60% CD Reconciliation, Value Engineering                        | СНА                    | 2                | 24-Mar-22 | 7-Apr-22  | Reconciliation meeting 3/29                                  |  |  |  |
| Town Approval                                                   | Town                   | 1                | 7-Apr-22  | 14-Apr-22 |                                                              |  |  |  |
| 100% Construction Documents and GMP Establishment               |                        |                  |           |           |                                                              |  |  |  |
| Prepare, Issue and Review 100%<br>Construction Docs for Bidding | Tappe                  |                  |           | 6-May-22  | Tappe to provide 100% Bid Docs by 4/29 for review.           |  |  |  |
| Bid and Award Expedited Contracts                               | WTR                    | 6                | 7-May-22  | 18-Jun-22 | All Trade Contracts plus selective expedited non-trade (TBD) |  |  |  |
| Establish and Execute GMP                                       | Team                   | 3                | 18-Jun-22 | 9-Jul-22  |                                                              |  |  |  |
| Town Approval                                                   | Town                   | 1                | 9-Jul-22  | 16-Jul-22 |                                                              |  |  |  |

CONSTRUCTION SCHEDULE — MOBILIZATION/EARLY WORK

| Milestone item                                                                                               | Lead<br>Responsibility       | Duration<br>(Weeks) | Start     | Finish    | Remarks                                                 |  |
|--------------------------------------------------------------------------------------------------------------|------------------------------|---------------------|-----------|-----------|---------------------------------------------------------|--|
| Mobilization / Early Enabling                                                                                |                              |                     |           |           |                                                         |  |
| Exploratory Demolition and Exploration                                                                       | WTR                          | 1                   | 28-Feb-22 | 4-Mar-22  |                                                         |  |
| Clear 55 West Williams Street, Mobilize<br>Construction Trailers, Storage, Temp.<br>Construction Fence, etc. | WTR                          | 8                   | 7-Mar-22  | 2-May-22  |                                                         |  |
| Clear and Make Ready for Temp. Modulars                                                                      | WTR/Tappe/Town of<br>Tisbury | 3                   | 2-May-22  | 23-May-22 | Includes School starting process of <b>MOVEOUT</b>      |  |
| Construct Temp Modulars                                                                                      | WTR/Tappe/Town of Tisbury    | 13.5                | 23-May-22 | 25-Aug-22 | Occupancy Permit issued for start of School (Sept 2022) |  |